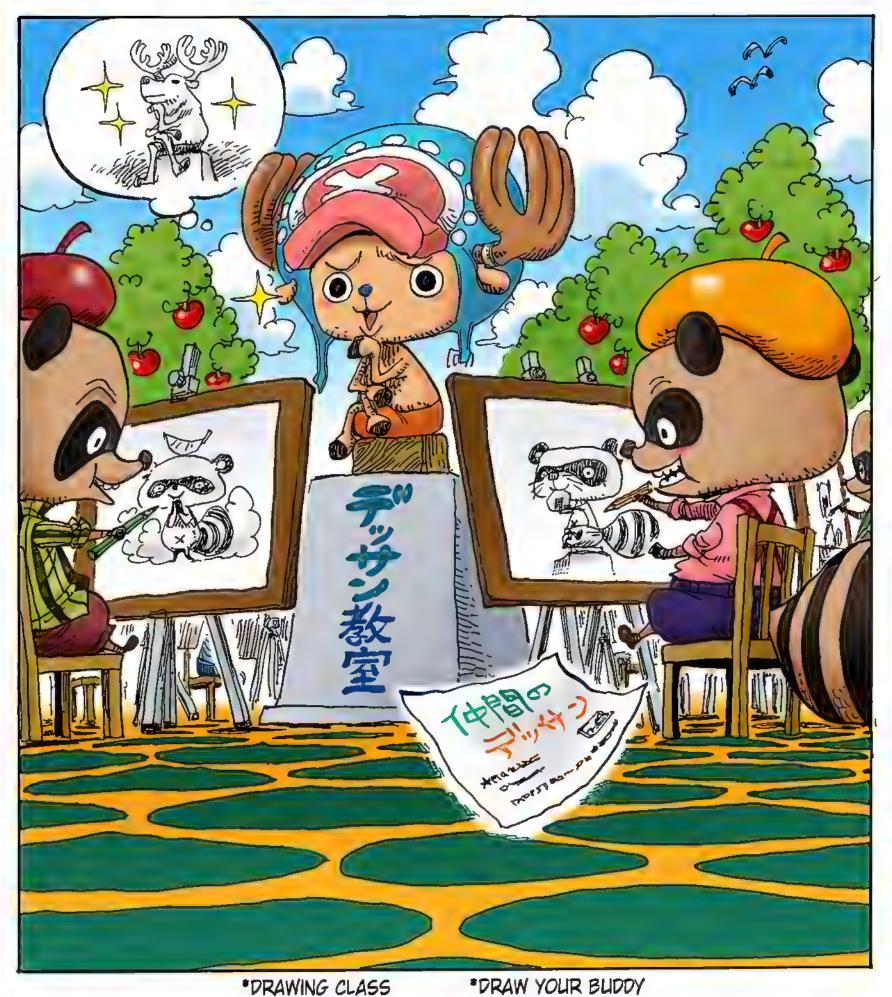

### REQUEST: "CHOPPER BEING SKETCHED BY RACCOON DOGS" BY MOSSARI

IT MUST BE HUNDREDS OF YEARS OLD! THE KRAKEN IS A MONSTER THAT APPEARS IN COUNTLESS LEGENDS!

TAKE A GOOD LOOK! BUT YOU DON'T EVEN NEED A GOOD LOOK! IT'S GIGANTIC!!